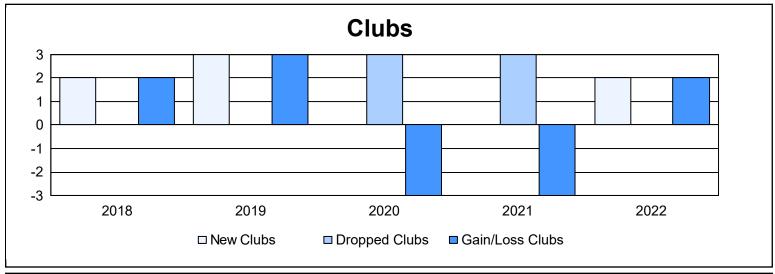

District 35 N As of June 2022 Cumulative

| Year      | New<br>Clubs | Dropped<br>Clubs | Gain/<br>Loss<br>Clubs | New<br>Members | Charter<br>Members | Reinstate<br>Members | Transfer<br>Members | Total<br>Member<br>Added | Total<br>Members<br>Dropped | Gain/<br>Loss<br>Members |
|-----------|--------------|------------------|------------------------|----------------|--------------------|----------------------|---------------------|--------------------------|-----------------------------|--------------------------|
| 2017-2018 | 2            | 0                | 2                      | 178            | 46                 | 21                   | 16                  | 261                      | 353                         | -92                      |
| 2018-2019 | 3            | 0                | 3                      | 167            | 112                | 34                   | 13                  | 326                      | 294                         | 32                       |
| 2019-2020 | 0            | 3                | -3                     | 122            | 9                  | 17                   | 10                  | 158                      | 380                         | -222                     |
| 2020-2021 | 0            | 3                | -3                     | 268            | 5                  | 21                   | 15                  | 309                      | 238                         | 71                       |
| 2021-2022 | 2            | 0                | 2                      | 260            | 75                 | 22                   | 9                   | 366                      | 297                         | 69                       |
| Average   | 1            | 1                | 0                      | 199            | 49                 | 23                   | 13                  | 284                      | 312                         | -28                      |